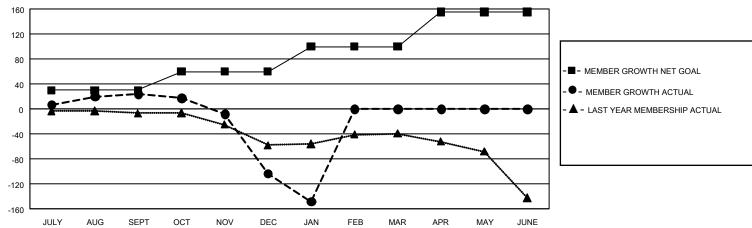

## **GMT MONTHLY MEMBERSHIP PROGRESS REPORT**

Multiple District 30

Results as of: 1/31/2020

**LOCATION: MISSISSIPPI** 

GMT CA 1

| •             |               |             |               |                       |                         |                         | OWIT OF CI                                         |  |
|---------------|---------------|-------------|---------------|-----------------------|-------------------------|-------------------------|----------------------------------------------------|--|
| Clubs         |               |             |               | Members               |                         |                         |                                                    |  |
|               | RESULTS FOR   | R 2019-2020 |               | RESULTS FOR 2019-2020 |                         |                         |                                                    |  |
| QUARTER       | NEW CLUB GOAL | NEW CLUBS   | DROPPED CLUBS | QUARTER MEI           | MBER GROWTH NET<br>GOAL | MEMBER GROWTH<br>ACTUAL | DROPPED<br>MEMBERS ACTUAL<br>(including transfers) |  |
| JULY/AUG/SEPT | 3             | 0           | 1             | JULY/AUG/SEPT         | 90                      | 60                      | 35                                                 |  |
| OCT/NOV/DEC   | 3             | 0           | 4             | OCT/NOV/DEC           | 90                      | 37                      | 151                                                |  |
| JAN/FEB/MAR   | 6             | 0           | 1             | JAN/FEB/MAR           | 120                     | 17                      | 62                                                 |  |
| APR/MAY/JUNE  | 6             | 0           | 0             | APR/MAY/JUNE          | 165                     | 0                       | 0                                                  |  |

## GOALS AND ACTUAL MEMBERS CUMULATIVE

| DROPPED CLUBS: 6  |     | 35 CLUBS OF 101 ADDED 1 OR MORE<br>NEW MEMBERS | GENDER DISTRIBUTION  MALE 1,411 (73.15%) |              |     |
|-------------------|-----|------------------------------------------------|------------------------------------------|--------------|-----|
| DROPPED MEMBERS   |     |                                                | FEMALE                                   | 518 (26.85%) |     |
| DECEASED          | 18  | CLICK HERE FOR CUMULATIVE                      | TOTAL FAMILY UNIT MEMBERS                |              | 247 |
| CLUB CANCELLED 57 |     | MEMBERSHIP DATA                                |                                          |              | 400 |
| OTHER             | 173 |                                                | FAMILY MEMBERS PAYING HALF DUES          |              | 126 |
| TOTAL             | 248 |                                                | 0000                                     |              |     |