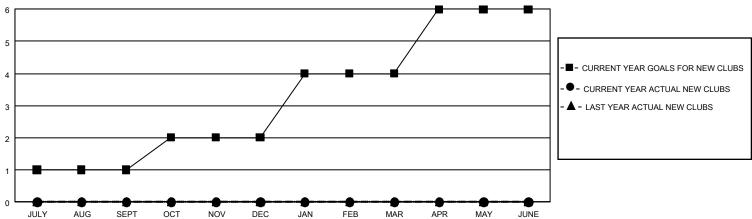

## **GMT MONTHLY MEMBERSHIP PROGRESS REPORT**

Multiple District 30

Results as of: 1/31/2020

**LOCATION: MISSISSIPPI** 

GMT CA 1

| •             |               |             |               |                       |                         |                         | OWIT OF CI                                         |  |
|---------------|---------------|-------------|---------------|-----------------------|-------------------------|-------------------------|----------------------------------------------------|--|
| Clubs         |               |             |               | Members               |                         |                         |                                                    |  |
|               | RESULTS FOR   | R 2019-2020 |               | RESULTS FOR 2019-2020 |                         |                         |                                                    |  |
| QUARTER       | NEW CLUB GOAL | NEW CLUBS   | DROPPED CLUBS | QUARTER MEI           | MBER GROWTH NET<br>GOAL | MEMBER GROWTH<br>ACTUAL | DROPPED<br>MEMBERS ACTUAL<br>(including transfers) |  |
| JULY/AUG/SEPT | 3             | 0           | 1             | JULY/AUG/SEPT         | 90                      | 60                      | 35                                                 |  |
| OCT/NOV/DEC   | 3             | 0           | 4             | OCT/NOV/DEC           | 90                      | 37                      | 151                                                |  |
| JAN/FEB/MAR   | 6             | 0           | 1             | JAN/FEB/MAR           | 120                     | 17                      | 62                                                 |  |
| APR/MAY/JUNE  | 6             | 0           | 0             | APR/MAY/JUNE          | 165                     | 0                       | 0                                                  |  |

## GOALS AND ACTUAL NEW CLUBS CUMULATIVE